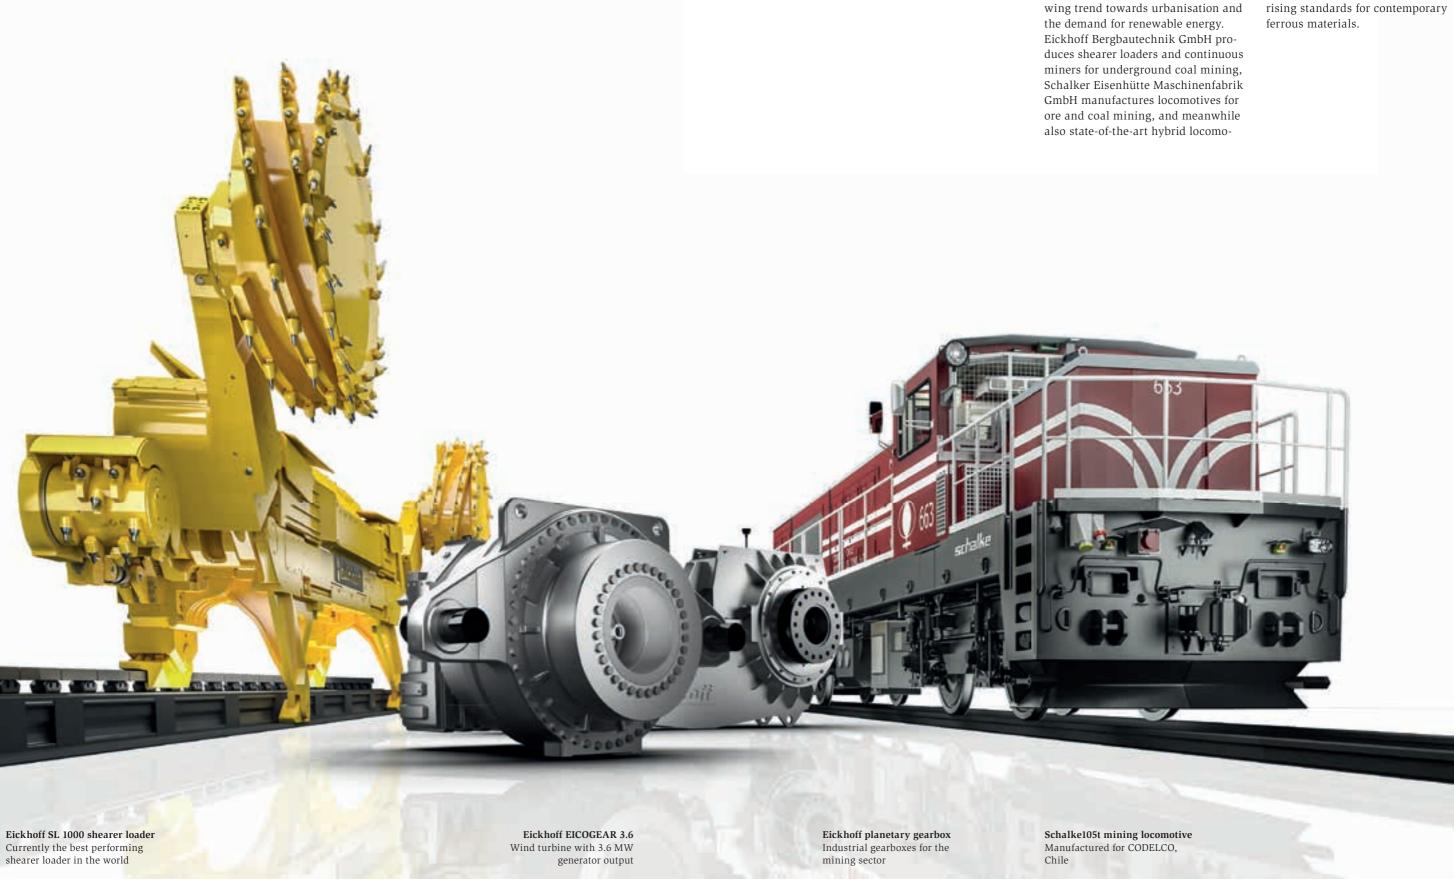

# OUR PRODUCTS

# Built for the trends of the times. We originally developed our machinery for mining purposes. However, our wealth of experience is meanwhile very helpful in other markets, too. Our strategy is geared to longterm developments, which not only include the growing need for energy and raw materials, but also the growing trend towards urbanisation and the demand for renewable energy. Eickhoff Bergbautechnik GmbH produces shearer loaders and continuous miners for underground coal mining, Schalker Eisenhütte Maschinenfabrik GmbH manufactures locomotives for ore and coal mining, and meanwhile

tives for urban underground trains.

Eickhoff Antriebstechnik GmbH has

entered an important market with

the manufacture of gearboxes for

wind turbines. Eickhoff Gießerei